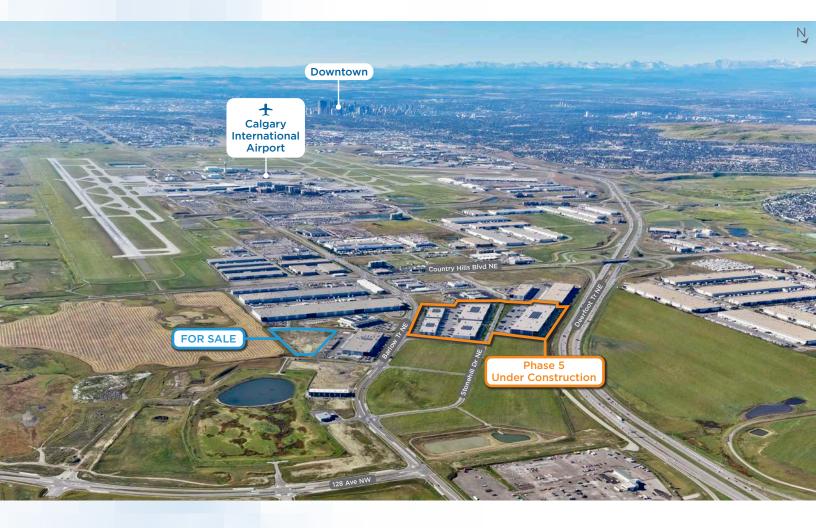

## Unique industrial land opportunity available in northeast Calgary

Currently under development, StoneGate Landing is slated to be one of the largest AAA business parks of its kind in Western Canada. The project consists of approximately 1,025 acres – up to 14 million sq. ft. of commercial space that will accommodate industrial (StoneGate Industrial), retail (StoneGate Common), hotel and office developments.

StoneGate Industrial offers immediate access to Deerfoot Trail and Stoney Trail. Businesses will have quick access to major trucking routes (the north / south QE II & east / west (Trans-Canada Highway 1), air transportation (Calgary International Airport) and intermodal yards.

+/- 10 Acres

Surrounded by a multitude of amenities including restaurants, cafes, retail shops, personal service, and more

Immediate access to Deerfoot Trail, Trans-Canada Highway, and Stoney Trail

## Lot Features

- Total Lot Area: +/- 10 acres
- Available immediately
- Fully serviced
- Ideal for light manufacturing and commercial service users
- Excellent access to Deerfoot Trail and Stoney Trail
- Close proximity to Calgary International Airport