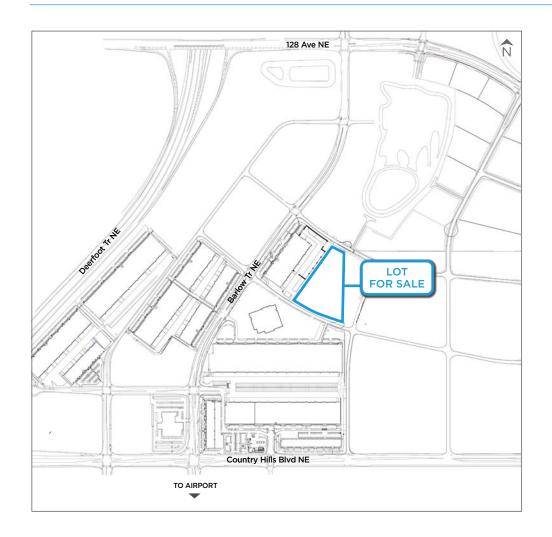

+/- 10 Acres

Surrounded by a multitude of amenities including restaurants, cafes, retail shops, personal service, and more

Immediate access to Deerfoot Trail, Trans-Canada Highway, and Stoney Trail

## Lot Features

- Total Lot Area: +/- 10 acres
- Available immediately
- Fully serviced
- Ideal for light manufacturing and commercial service users
- Excellent access to Deerfoot Trail and Stoney Trail
- Close proximity to Calgary International Airport