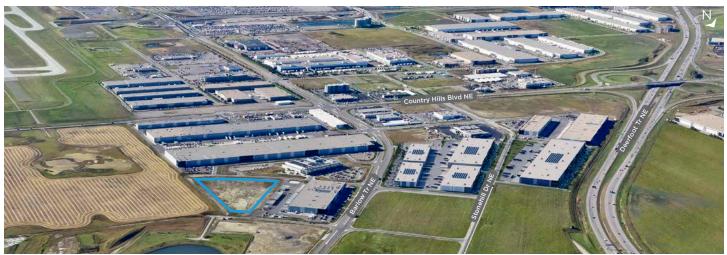

StoneGate Industrial offers immediate access to Deerfoot Trail and Stoney Trail. Businesses will have quick access to major trucking routes (the north / south QE II & east / west (Trans-Canada Highway 1), air transportation (Calgary International Airport) and intermodal yards.

+/- 10 Acres

Surrounded by a multitude of amenities including restaurants, cafes, retail shops, personal service, and more

Immediate access to Deerfoot Trail, Trans-Canada Highway, and Stoney Trail

## Lot Features

- Total Lot Area: +/- 10 acres
- Available immediately
- Fully serviced
- Ideal for light manufacturing and commercial service users
- Excellent access to Deerfoot Trail and Stoney Trail
- Close proximity to Calgary International Airport