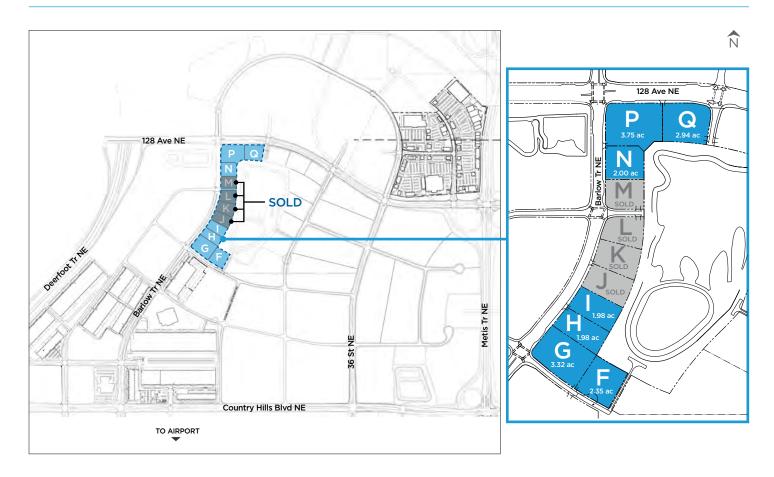

## **POND LOT FEATURES**

- Total Lot Area: 26.08 acres
- Available immediately
- Fully serviced lots ranging from 1.96 - 3.75 ac
- Flexible zoning
- Ideal for light manufacturing and commercial service users
- Direct exposure to Barlow Trail NE
- Excellent access to Deerfoot Trail and Stoney Trail
- Close proximity to Calgary International Airport

| Lot | Size    | Zoning | Price per acre |
|-----|---------|--------|----------------|
| F   | 2.35 ac | I-G    | Market         |
| G   | 3.32 ac | I-G    | Market         |
| Н   | 1.98 ac | I-G    | Market         |
| I   | 1.98 ac | I-G    | Market         |
| J   | 1.98 ac | I-G    | SOLD           |
| K   | 1.96 ac | I-G    | SOLD           |
| L   | 1.88 ac | I-G    | SOLD           |
| М   | 1.94 ac | I-G    | SOLD           |
| N   | 2.00 ac | I-G    | Market         |
| Р   | 3.75 ac | I-G    | Market         |
| Q   | 2.94 ac | I-G    | Market         |