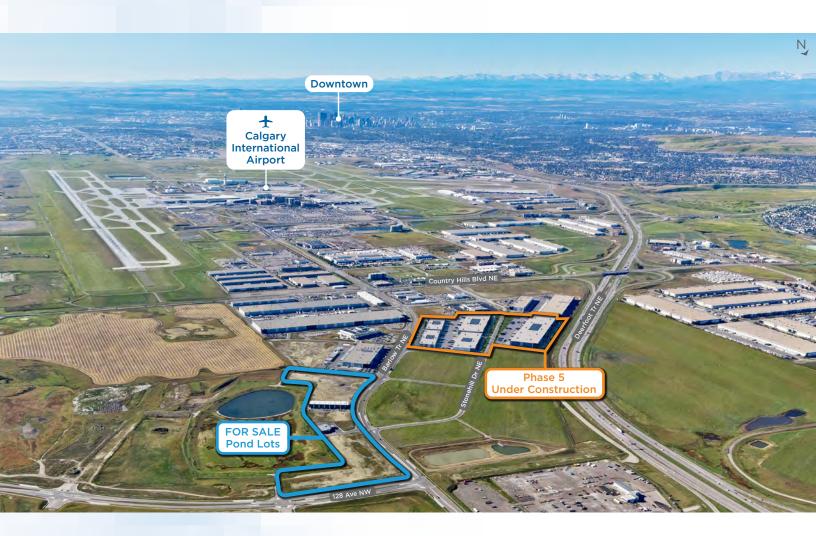

StoneGate Industrial offers immediate access to Deerfoot Trail and Stoney Trail. Businesses will have quick access to major trucking routes (the north / south QE II & east / west (Trans-Canada Highway 1), air transportation (Calgary International Airport) and intermodal yards.

## **POND LOT FEATURES**

- Total Lot Area: 26.08 acres
- Available immediately
- Fully serviced lots ranging from 1.96 - 3.75 ac
- Flexible zoning
- Ideal for light manufacturing and commercial service users
- Direct exposure to Barlow Trail NE
- Excellent access to Deerfoot Trail and Stoney Trail
- Close proximity to Calgary International Airport