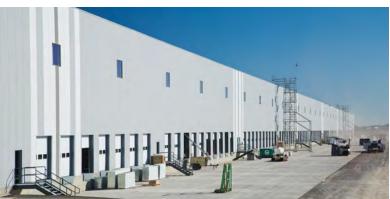

StoneGate Industrial, Building D #120 - 11810 Barlow Trail NE

## **Unique industrial opportunity available in northeast Calgary**

No other industrial area in Calgary compares to StoneGate Industrial—not in scale, accessibility, or thoroughness in planning.

Built with transport and access in mind, StoneGate Industrial caters to the unique needs of the distribution and logistics industry as well as light manufacturing and commercial service users. A high dock-to-door ratio, large truck courts and convenient egress and ingress to Calgary's main arteries make StoneGate Industrial the perfect home for sophisticated distribution companies.

## **Details**

| Municipal Address | #120 - 11810 Barlow Trail NE |
|-------------------|------------------------------|
| Area Available    | +/- 38,623 SQ. FT.           |
| Office Area       | +/- 1,700 SQ. FT.            |
| Warehouse Area    | +/- 36,923 SQ. FT.           |
| Zoning            | Industrial General (I-G)     |
| Availability      | September 1, 2024            |
| Clear Height      | 32 FT.                       |
| Power             | 1,200 A, 600 V               |
| Column Grid       | 55' x 40'                    |
| Lighting          | Motion Sensored LED          |
| Sprinklers        | ESFR                         |