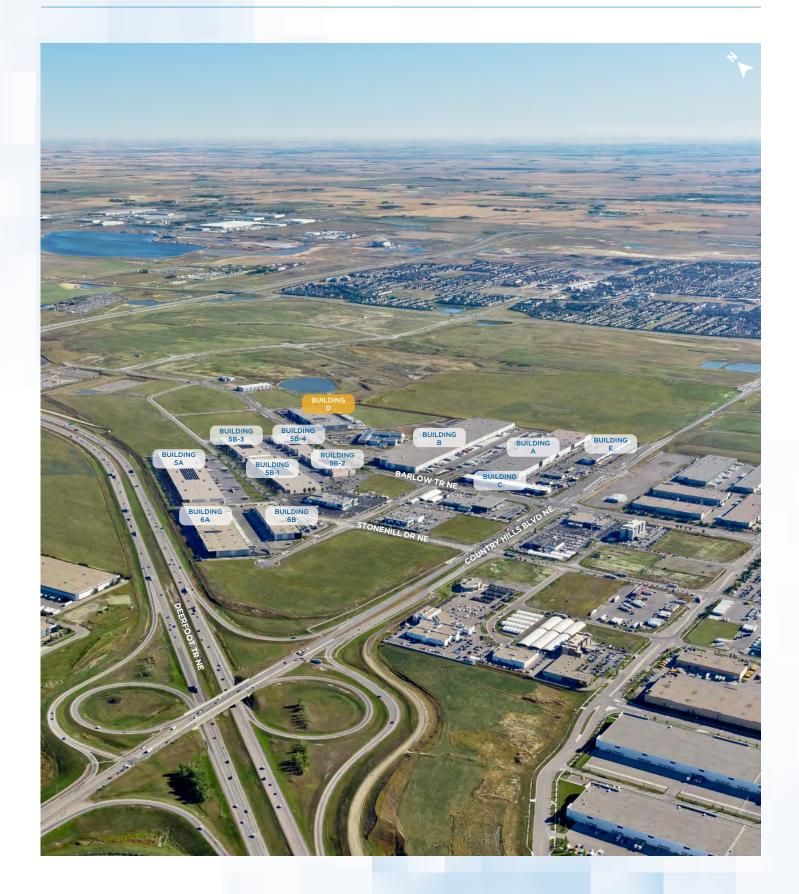

StoneGate Industrial, Building D #120 - 11810 Barlow Trail NE

## **Unique industrial opportunity available in northeast Calgary**

No other industrial area in Calgary compares to StoneGate Industrial—not in scale, accessibility, or thoroughness in planning.

Built with transport and access in mind, StoneGate Industrial caters to the unique needs of the distribution and logistics industry as well as light manufacturing and commercial service users. A high dock-to-door ratio, large truck courts and convenient egress and ingress to Calgary's main arteries make StoneGate Industrial the perfect home for sophisticated distribution companies.

Surrounded by a multitude of amenities including restaurants, cafes, retail shops, personal service, and more

Immediate access to Deerfoot Trail, Trans-Canada Highway, and Stoney Trail

Ability to accommodate all tenant sizes