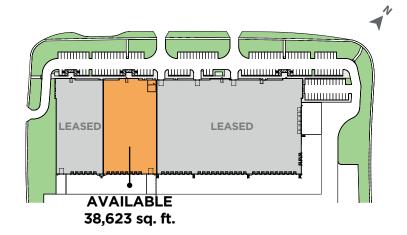

## **Details**

| Municipal Address | #120 - 11810 Barlow Trail NE |
|-------------------|------------------------------|
| Area Available    | +/- 38,623 SQ. FT.           |
| Office Area       | +/- 1,700 SQ. FT.            |
| Warehouse Area    | +/- 36,923 SQ. FT.           |
| Zoning            | Industrial General (I-G)     |
| Availability      | September 1, 2024            |
| Clear Height      | 32 FT.                       |
| Power             | 1,200 A, 600 V               |
| Column Grid       | 55' x 40'                    |
| Lighting          | Motion Sensored LED          |
| Sprinklers        | ESFR                         |