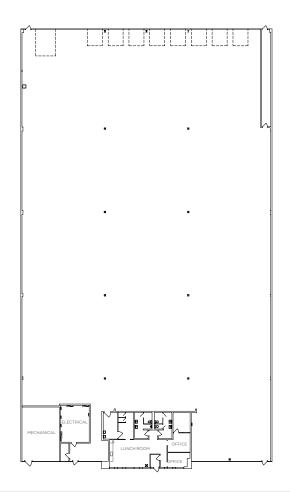

## **Details**

| Municipal Address | #120 - 11810 Barlow Trail NE |
|-------------------|------------------------------|
| Area Available    | +/- 38,623 SQ. FT.           |
| Office Area       | +/- 1,700 SQ. FT.            |
| Warehouse Area    | +/- 36,923 SQ. FT.           |
| Zoning            | Industrial General (I-G)     |
| Availability      | September 1, 2024            |
| Clear Height      | 32 FT.                       |
| Power             | 1,200 A, 600 V               |
| Column Grid       | 55' x 40'                    |
| Lighting          | Motion Sensored LED          |
| Sprinklers        | ESFR                         |