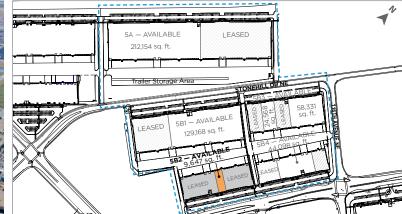

## **Details**

| Municipal Address   | 11555 Barlow Trail NE, Calgary | Clear Height          | 32 FT.                                                            |
|---------------------|--------------------------------|-----------------------|-------------------------------------------------------------------|
| Area Available      | +/- 9,647 SQ. FT.              | Standard Column Grid  | 55' x 40'                                                         |
| Minimum Tenant Size | +/- 9,647 SQ. FT.              | Lighting              | Motion Sensor LED                                                 |
| Power               | 2000 A, 600 V (full building)  | Sprinklers            | ESFR                                                              |
| Zoning              | Industrial General (I-G)       | Lease Rate            | Market                                                            |
| Availability        | Immediate                      | Operating Costs/Taxes | \$4.90/SQ. FT. (2024 Estimate)                                    |
| Loading             | 3 (9' x 10') dock doors        |                       | Targeting LEED Silver certification,                              |
| Staff Parking       | Approx. 9 stalls               | Additional Features   | Fully fenced/secured truck court,<br>Fiber-optic services to site |