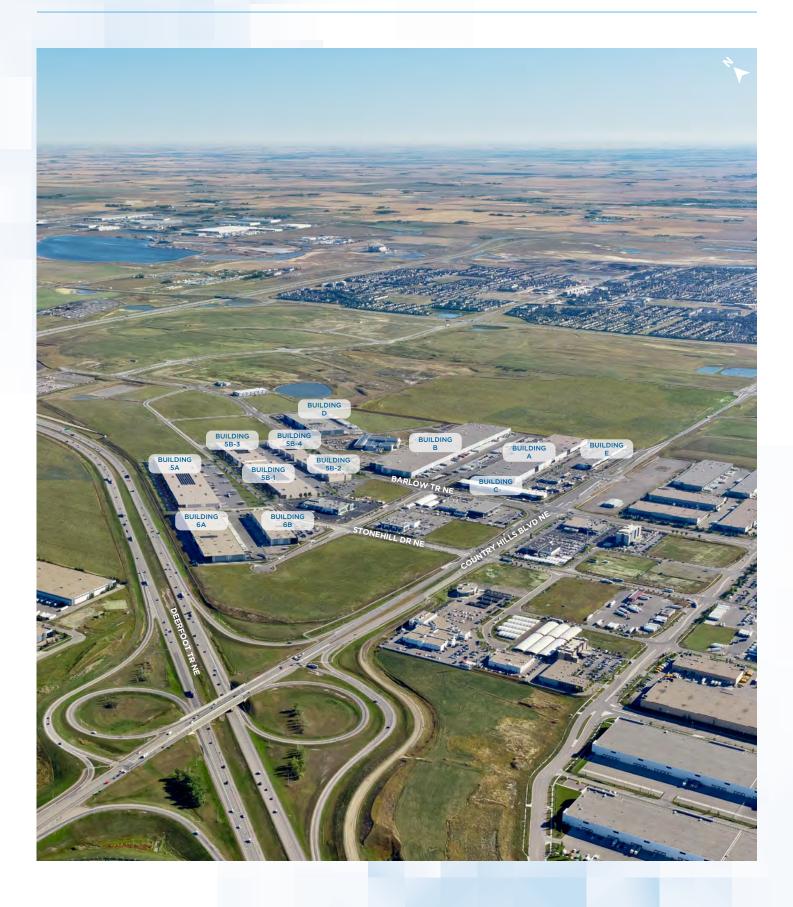

**For Lease** 

StoneGate Industrial 5B2 11555 Barlow Trail NE, Calgary

# Unique industrial opportunity available in northeast Calgary

No other industrial area in Calgary compares to StoneGate Industrial—not in scale, accessibility, or thoroughness in planning.

Built with transport and access in mind, StoneGate Industrial caters to the unique needs of the distribution and logistics industry as well as light manufacturing and commercial service users. A high dock-todoor ratio, large truck courts and convenient egress and ingress to Calgary's main arteries make StoneGate Industrial the perfect home for sophisticated distribution companies.

Surrounded by a multitude of amenities including restaurants, cafes, retail shops, personal service, and more

Immediate access to Deerfoot Trail, Trans-Canada Highway, and Stoney Trail

Ability to accommodate all tenant sizes