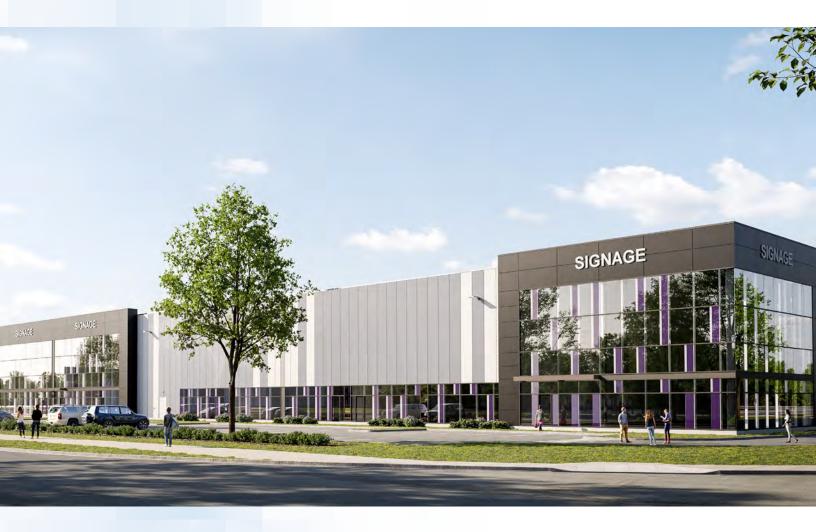

# Unique industrial opportunity available in northeast Calgary

No other industrial area in Calgary compares to StoneGate Industrial—not in scale, accessibility, or thoroughness in planning.

Built with transport and access in mind, StoneGate Industrial caters to the unique needs of the distribution and logistics industry as well as light manufacturing and commercial service users. A high dock-todoor ratio, large truck courts and convenient egress and ingress to Calgary's main arteries make StoneGate Industrial the perfect home for sophisticated distribution companies.

Surrounded by a multitude of amenities including restaurants, cafes, retail shops, personal service, and more

Immediate access to Deerfoot Trail, Trans-Canada Highway, and Stoney Trail

Ability to accommodate all tenant sizes