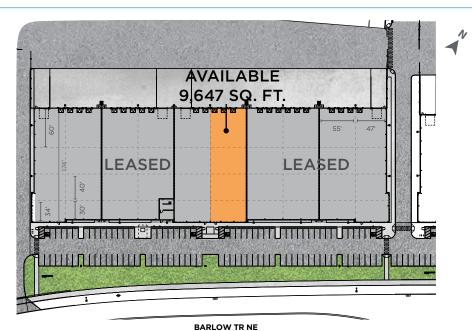

## **Details**

| Municipal Address   | 11555 Barlow Trail NE, Calgary | Clear Height          | 32 FT.                                                            |
|---------------------|--------------------------------|-----------------------|-------------------------------------------------------------------|
| Area Available      | +/- 9,647 SQ. FT.              | Standard Column Grid  | 55' x 40'                                                         |
| Minimum Tenant Size | +/- 9,647 SQ. FT.              | Lighting              | Motion Sensor LED                                                 |
| Power               | 2000 A, 600 V (full building)  | Sprinklers            | ESFR                                                              |
| Zoning              | Industrial General (I-G)       | Lease Rate            | Market                                                            |
| Availability        | Immediate                      | Operating Costs/Taxes | \$4.90/SQ. FT. (2024 Estimate)                                    |
| Loading             | 3 (9' x 10') dock doors        |                       | Targeting LEED Silver certification,                              |
| Staff Parking       | Approx. 9 stalls               | Additional Features   | Fully fenced/secured truck court,<br>Fiber-optic services to site |