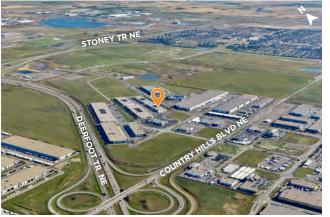

Surrounded by a multitude of amenities including restaurants, cafes, retail shops, personal service, and more

Immediate access to Deerfoot Trail, Trans-Canada Highway, and Stoney Trail

Ability to accommodate all tenant sizes