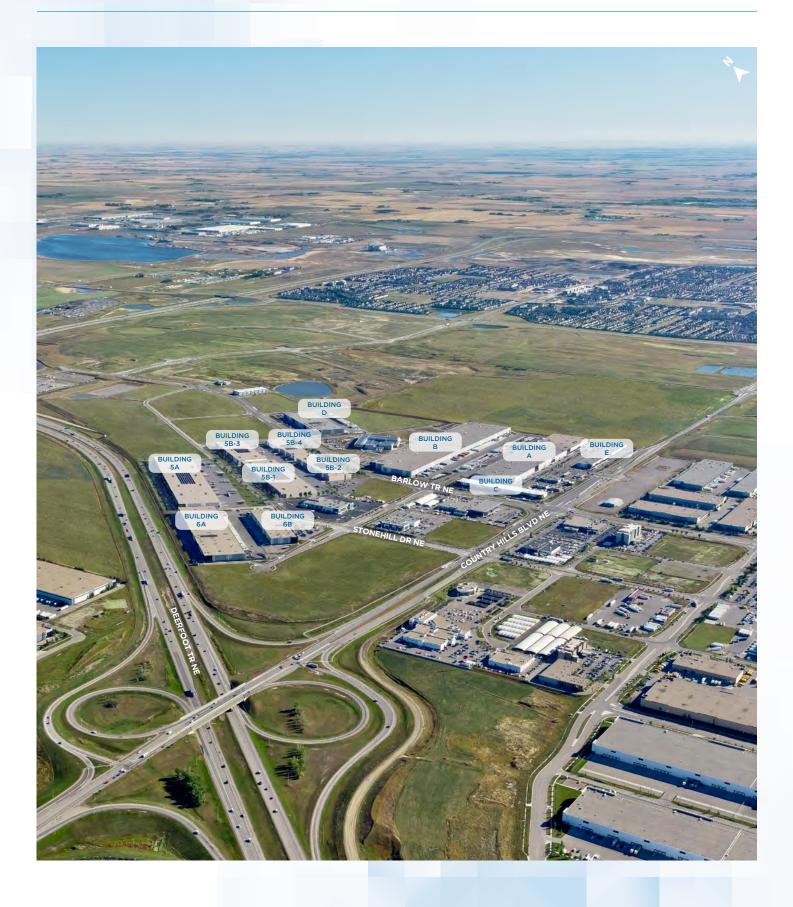

# Unique industrial opportunity available in northeast Calgary

No other industrial area in Calgary compares to StoneGate Industrial—not in scale, accessibility, or thoroughness in planning.

Built with transport and access in mind, StoneGate Industrial caters to the unique needs of the distribution and logistics industry as well as light manufacturing and commercial service users. A high dock-todoor ratio, large truck courts and convenient egress and ingress to Calgary's main arteries make StoneGate Industrial the perfect home for sophisticated distribution companies.

Surrounded by a multitude of amenities including restaurants, cafes, retail shops, personal service, and more

Immediate access to Deerfoot Trail, Trans-Canada Highway, and Stoney Trail

Ability to accommodate all tenant sizes