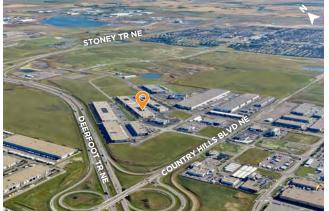

Surrounded by a multitude of amenities including restaurants, cafes, retail shops, personal service, and more

Immediate access to Deerfoot Trail, Trans-Canada Highway, and Stoney Trail

Ability to accommodate all tenant sizes