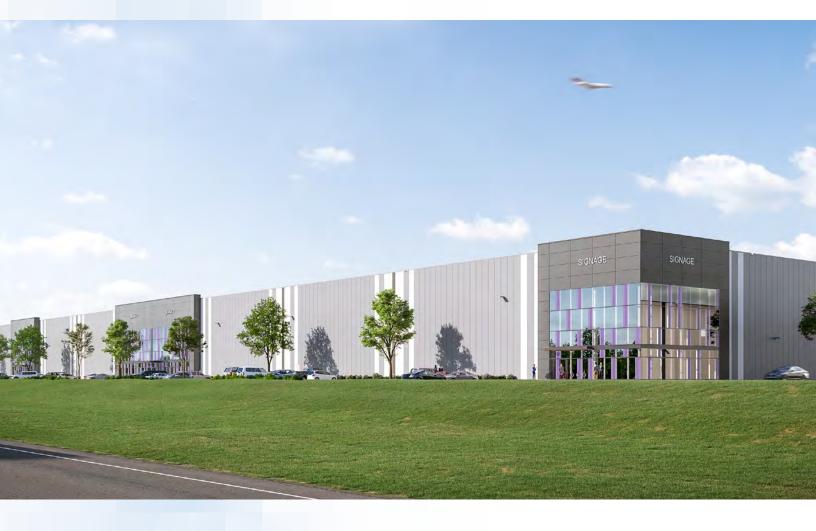

# Unique industrial opportunity available in northeast Calgary

No other industrial area in Calgary compares to StoneGate Industrial—not in scale, accessibility, or thoroughness in planning.

Built with transport and access in mind, StoneGate Industrial caters to the unique needs of the distribution and logistics industry as well as light manufacturing and commercial service users. A high dock-todoor ratio, large truck courts and convenient egress and ingress to Calgary's main arteries make StoneGate Industrial the perfect home for sophisticated distribution companies.

Surrounded by a multitude of amenities including restaurants, cafes, retail shops, personal service, and more

Immediate access to Deerfoot Trail, Trans-Canada Highway, and Stoney Trail

Ability to accommodate all tenant sizes