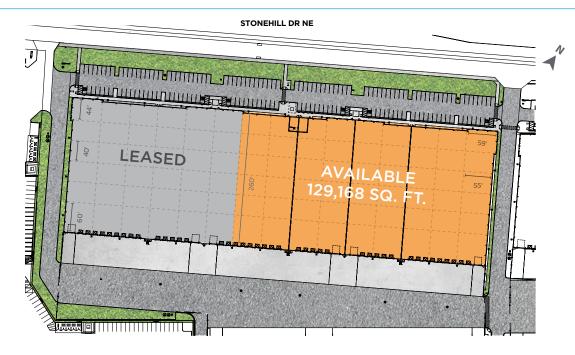

### **Details**

| Municipal Address   | 11500 Stonehill Drive NE, Calgary                         |
|---------------------|-----------------------------------------------------------|
| Area Available      | +/- 28,600 SQ. FT. to 129,168 SQ. FT.                     |
| Minimum Tenant Size | +/- 28,600 SQ. FT                                         |
| Power               | 3000 A, 600 V (Full Building)                             |
| Zoning              | Industrial General (I-G)                                  |
| Availability        | Immediate                                                 |
| Loading             | 26 (9' x 10') dock doors,<br>3 (12' x 14') drive-in doors |
| Staff Parking       | 157 Stalls                                                |