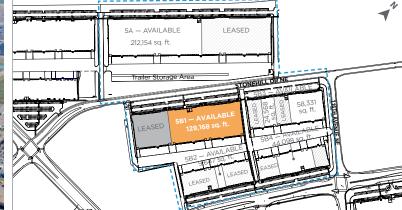

### **Details**

| Municipal Address   | 11500 Stonehill Drive NE, Calgary                         |
|---------------------|-----------------------------------------------------------|
| Area Available      | +/- 28,600 SQ. FT. to 129,168 SQ. FT.                     |
| Minimum Tenant Size | +/- 28,600 SQ. FT                                         |
| Power               | 3000 A, 600 V (Full Building)                             |
| Zoning              | Industrial General (I-G)                                  |
| Availability        | Immediate                                                 |
| Loading             | 26 (9' x 10') dock doors,<br>3 (12' x 14') drive-in doors |
| Staff Parking       | 157 Stalls                                                |