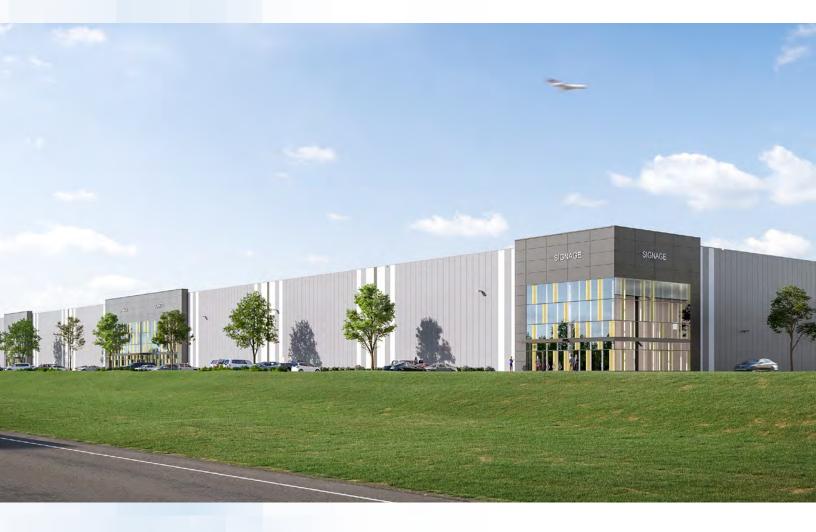

#### **For Lease**

StoneGate Industrial 5A 11575 Stonehill Drive NE, Calgary

# Unique industrial opportunity available in northeast Calgary

No other industrial area in Calgary compares to StoneGate Industrial—not in scale, accessibility, or thoroughness in planning.

Built with transport and access in mind, StoneGate Industrial caters to the unique needs of the distribution and logistics industry as well as light manufacturing and commercial service users. A high dock-todoor ratio, large truck courts and convenient egress and ingress to Calgary's main arteries make StoneGate Industrial the perfect home for sophisticated distribution companies.