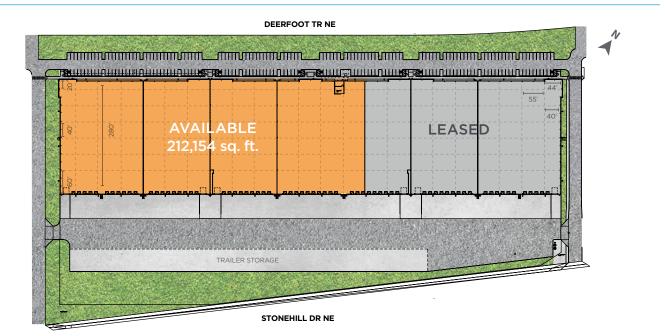

## **Details**

| Municipal Address   | 11575 Stonehill Drive NE, Calgary                         |
|---------------------|-----------------------------------------------------------|
| Area Available      | +/- 46,200 SQ. FT. to 212,154 SQ. FT.                     |
| Minimum Tenant Size | +/- 46,200 SQ. FT.                                        |
| Power               | 3000 A, 600 V (Full Building)                             |
| Zoning              | Industrial General (I-G)                                  |
| Availability        | Immediate                                                 |
| Loading             | 42 (9' x 10') dock doors,<br>3 (12' x 14') drive-in doors |
| Staff Parking       | 230 Stalls                                                |
| Trailer Parking     | 73 Stalls                                                 |

Additional Features

Targeting LEED Silver certification, Fully fenced/secured truck court, Fiber-optic services to site

SA – AVAILABLE 212,154 sq. ft. Trailer Storage Area Trailer Storage Area Sa Hand Sa Storage Area Content of the storage Area Con