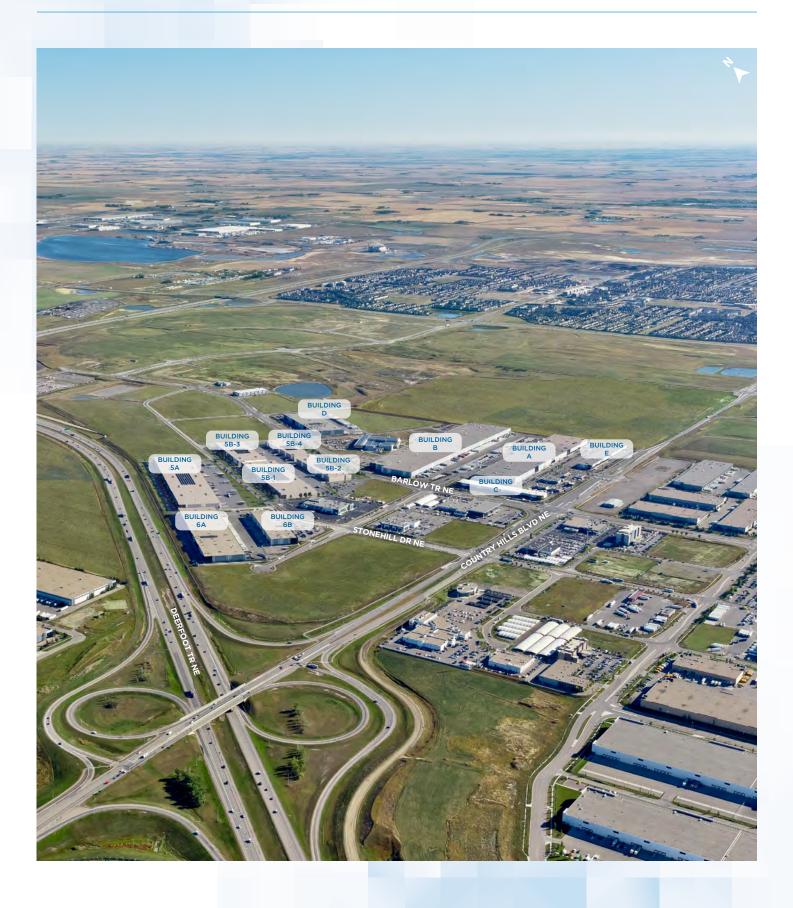

# Unique industrial opportunity available in northeast Calgary

No other industrial area in Calgary compares to StoneGate Industrial—not in scale, accessibility, or thoroughness in planning.

Built with transport and access in mind, StoneGate Industrial caters to the unique needs of the distribution and logistics industry as well as light manufacturing and commercial service users. A high dock-todoor ratio, large truck courts and convenient egress and ingress to Calgary's main arteries make StoneGate Industrial the perfect home for sophisticated distribution companies.

Surrounded by a multitude of amenities including restaurants, cafes, retail shops, personal service, and more

Immediate access to Deerfoot Trail, Trans-Canada Highway, and Stoney Trail

Ability to accommodate all tenant sizes