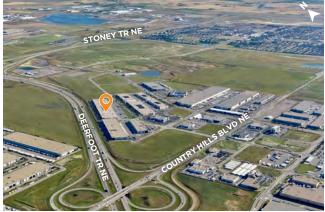

Surrounded by a multitude of amenities including restaurants, cafes, retail shops, personal service, and more

Immediate access to Deerfoot Trail, Trans-Canada Highway, and Stoney Trail

Ability to accommodate all tenant sizes