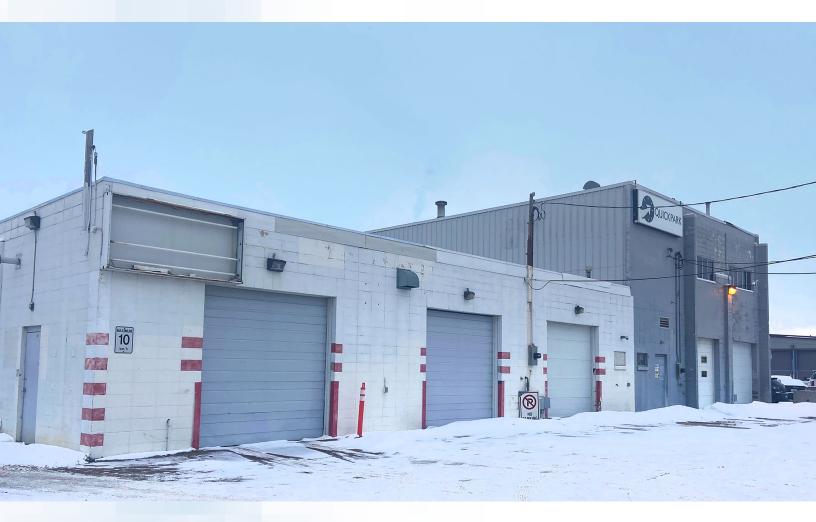

YEG Edmonton International Airport -Airport City Sustainability Campus 5375 36 Street E, Edmonton

## **Details**

| Municipal Address                  | 5375 36 Street E, Edmonton               |
|------------------------------------|------------------------------------------|
| Area Available<br>(Mezzanine Only) | +/- 2,141 SQ. FT.                        |
| Total Building Size                | +/- 5,810 SQ. FT.                        |
| Power                              | 200 A, 347/600 V                         |
| Zoning                             | Industrial General (I-G)                 |
| Availability                       | Immediate                                |
| Other details                      | Close proximity to significant amenities |
| Access                             | No air-side access                       |