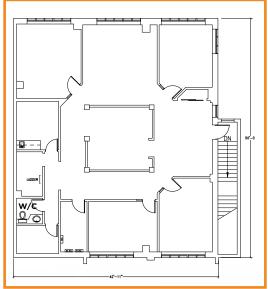

## **Details**

| Municipal Address                  | 5375 36 Street E, Edmonton               |
|------------------------------------|------------------------------------------|
| Area Available<br>(Mezzanine Only) | +/- 2,141 SQ. FT.                        |
| Total Building Size                | +/- 5,810 SQ. FT.                        |
| Power                              | 200 A, 347/600 V                         |
| Zoning                             | Industrial General (I-G)                 |
| Availability                       | Immediate                                |
| Other details                      | Close proximity to significant amenities |
| Access                             | No air-side access                       |

+/- 2,141 SQ. FT. AREA AVAILABLE (MEZZANINE ONLY)

Learn more

one properties. com/air port-city-sustainability-campus

Subscribe to our newsletter:

bit.ly/one-edm-industrial-newsletter