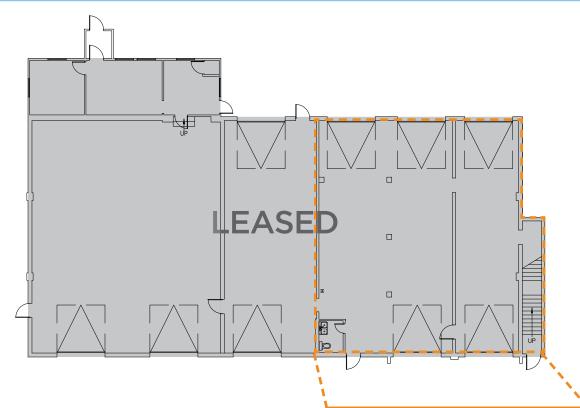

## **Details**

| Municipal Address                  | 5375 36 Street E, Edmonton               |
|------------------------------------|------------------------------------------|
| Area Available<br>(Mezzanine Only) | +/- 2,141 SQ. FT.                        |
| Total Building Size                | +/- 5,810 SQ. FT.                        |
| Power                              | 200 A, 347/600 V                         |
| Zoning                             | Industrial General (I-G)                 |
| Availability                       | Immediate                                |
| Other details                      | Close proximity to significant amenities |
| Access                             | No air-side access                       |

+/- 2,141 SQ. FT. AREA AVAILABLE (MEZZANINE ONLY)

Learn more

one properties. com/air port-city-sustainability-campus

Subscribe to our newsletter:

bit.ly/one-edm-industrial-newsletter