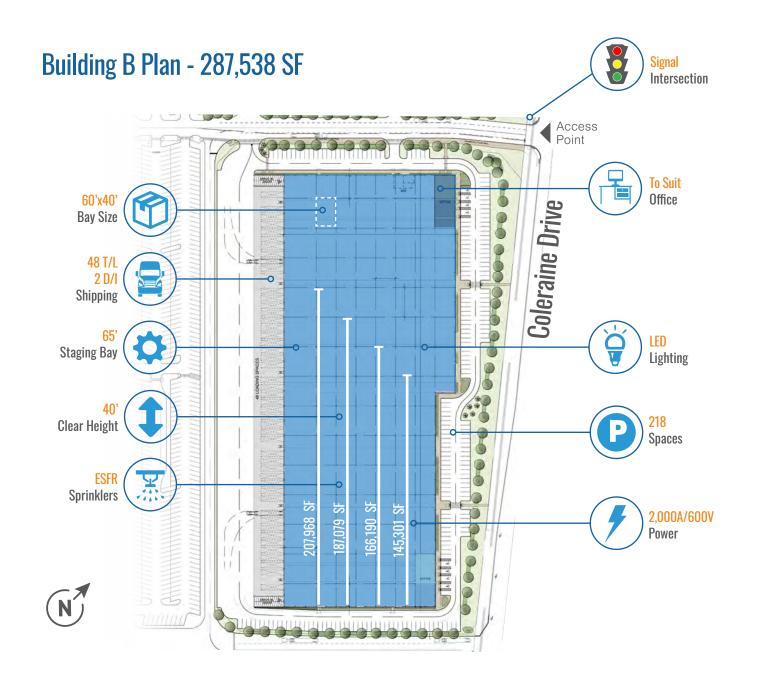

## **Building B - 12714 Coleraine Drive**

| Total Area         | 287,538 SF                |
|--------------------|---------------------------|
| Divisible Option 1 | 145,301 SF (26 TL / 1 DI) |
| Divisible Option 2 | 166,190 SF (29 TL / 1 DI) |
| Divisible Option 3 | 187,079 SF (33 TL / 1 DI) |
| Divisible Option 4 | 207,968 SF (37 TL / 1 DI) |
| Office Area        | 2% (to suit)              |
| Shipping           | 48 TL / 2 DI              |
| Clear Height       | 40'                       |
| Lighting           | LED                       |
| Bay Sizes          | 60' x 40'                 |
| Power              | 2,000A/600V               |
| Sprinklers         | ESFR                      |
| Occupancy          | Immediate                 |