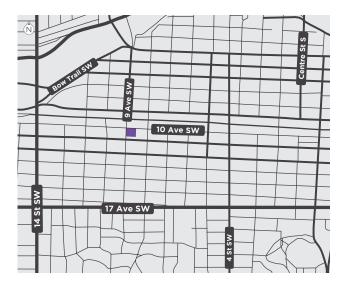

10 Avenue SW and 9 Street SW, Calgary, AB | versusliving.com

Completed in 2017, the VERSUS development is located in the west end of the vibrant mixed-use Beltline area with excellent access and exposure at the intersection of 10 Avenue SW and 9 Street SW. The project is within walking distance of downtown and a multitude of shopping, restaurants, services, hotels, transit, and entertainment options. VERSUS residents experience lifestyle-focused living with exclusive, top-tier amenities including a large demonstration kitchen, private dining room, media lounge, indoor and outdoor fitness facilities, as well as a yoga room with an outdoor Zen Garden. The majority of the surrounding population is made up of young, educated professionals (between 25 and 34 years of age). VERSUS is also home to District Studios, a beauty and wellness collective of solo practitioners.

VERSUS features 444 residential suites (approx. 670 residents) across two towers (17 and 34 storeys) with complementary ground floor retail space and second floor office space. The 6,600 sq. ft. retail area faces the busy street of 10 Avenue SW, allowing immediate access for residents and visitors.