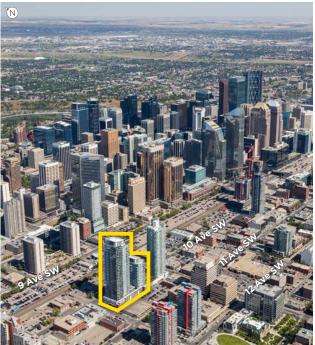

10 Avenue SW and 9 Street SW, Calgary, AB | versusliving.com

Completed in 2017, the VERSUS development is located in the west end of the vibrant mixed-use Beltline area with excellent access and exposure at the intersection of 10 Avenue SW and 9 Street SW. The project is within walking distance of downtown and a multitude of shopping, restaurants, services, hotels, transit, and entertainment options. VERSUS residents experience lifestyle-focused living with exclusive, top-tier amenities including a large demonstration kitchen, private dining room, media lounge, indoor and outdoor fitness facilities, as well as a yoga room with an outdoor Zen Garden. The majority of the surrounding population is made up of young, educated professionals (between 25 and 34 years of age). VERSUS is also home to District Studios, a beauty and wellness collective of solo practitioners.

VERSUS features 444 residential suites (approx. 670 residents) across two towers (17 and 34 storeys) with complementary ground floor retail space and second floor office space. The 6,600 sq. ft. retail area faces the busy street of 10 Avenue SW, allowing immediate access for residents and visitors.