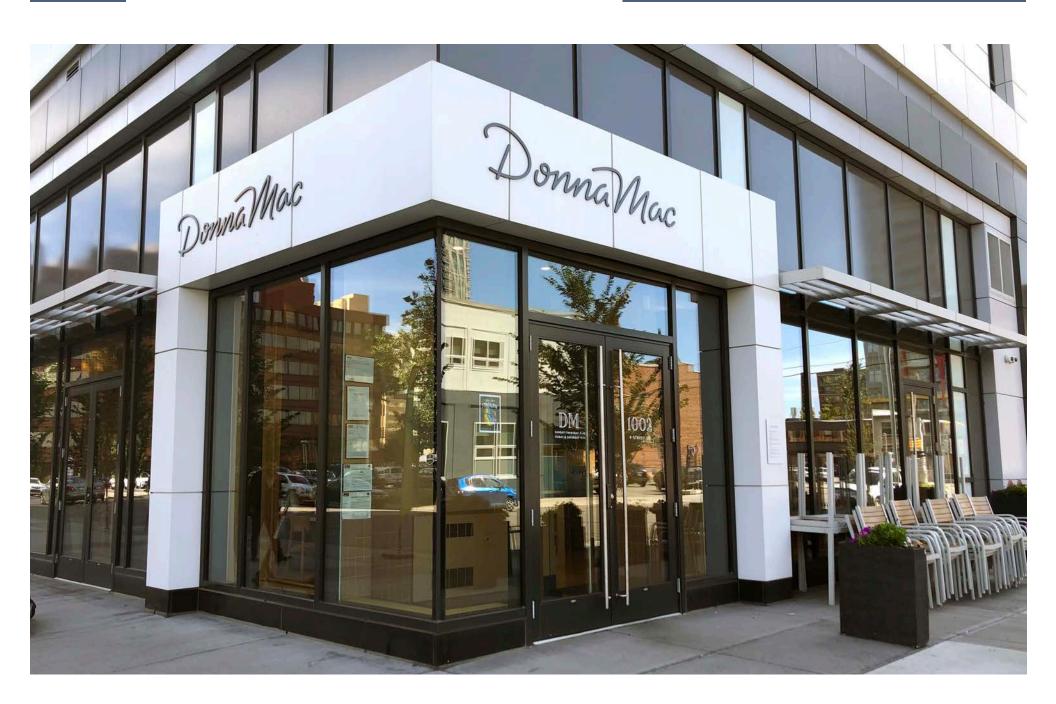

VERSUS features 444 residential suites (approx. 670 residents) across two towers (17 and 34 storeys) with complementary ground floor retail space and second floor office space. The 6,600 sq. ft. retail area faces the busy street of 10 Avenue SW, allowing immediate access for residents and visitors.