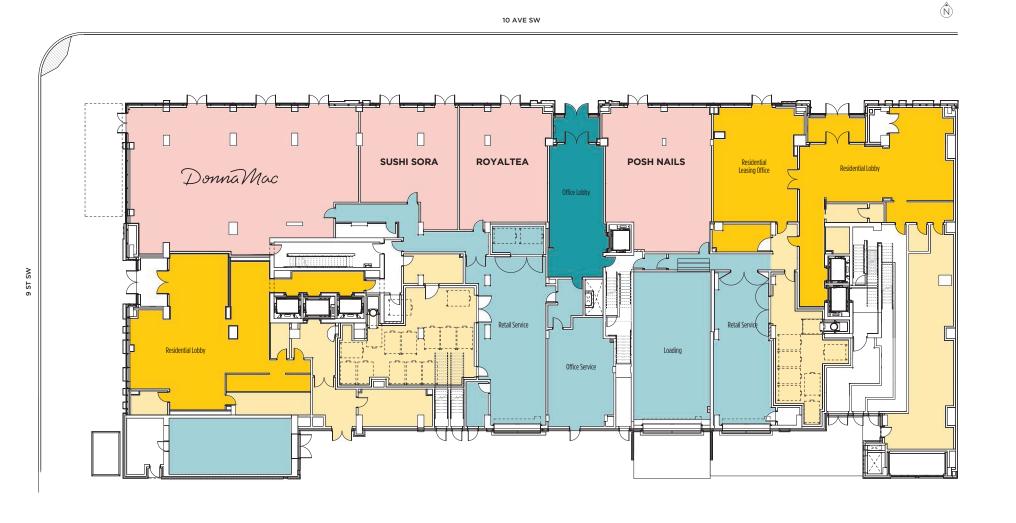

VERSUS features 444 residential suites (approx. 670 residents) across two towers (17 and 34 storeys) with complementary ground floor retail space and second floor office space. The 6,600 sq. ft. retail area faces the busy street of 10 Avenue SW, allowing immediate access for residents and visitors.

#### **OPENED IN 2017**

10 Avenue SW and 9 Street SW, Calgary, AB | versusliving.com

Available Retail

Leased Retail

Residential

Residential Services

Office

Retail/Commercial Services