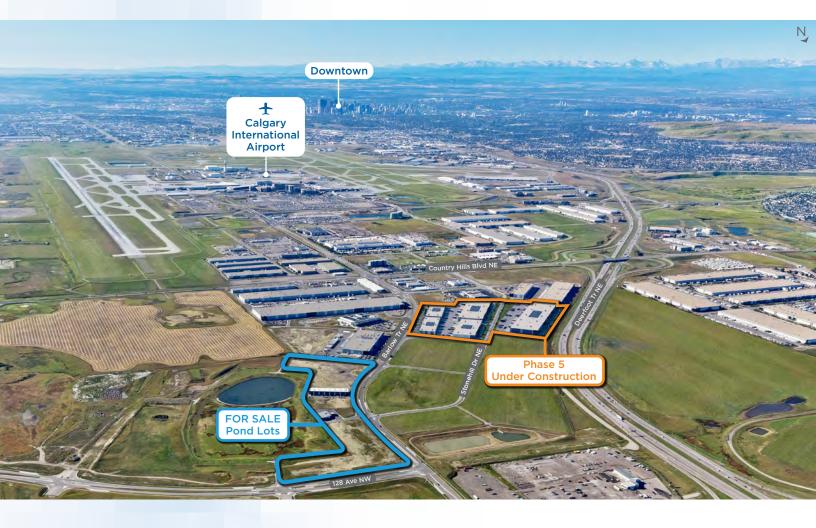

## Unique industrial land opportunity available in northeast Calgary

Currently under development, StoneGate Landing is slated to be one of the largest AAA business parks of its kind in Western Canada. The project consists of approximately 1,025 acres – up to 14 million sq. ft. of commercial space that will accommodate industrial (StoneGate Industrial), retail (StoneGate Common), hotel and office developments.

StoneGate Industrial offers immediate access to Deerfoot Trail and Stoney Trail. Businesses will have quick access to major trucking routes (the north / south QE II & east / west (Trans-Canada Highway 1), air transportation (Calgary International Airport) and intermodal yards.

3.32 acre lot available

Surrounded by a multitude of amenities including restaurants, cafes, retail shops, personal service, and more

Immediate access to Deerfoot Trail, Trans-Canada Highway, and Stoney Trail

## POND LOT FEATURES

- Available immediately
- 3.32 ac fully serviced lot remaining
- Total lot area: 26.08 acres
- Flexible zoning
- Ideal for light manufacturing and commercial service users
- Direct exposure to Barlow Trail NE
- Excellent access to Deerfoot Trail and Stoney Trail
- Close proximity to Calgary International Airport