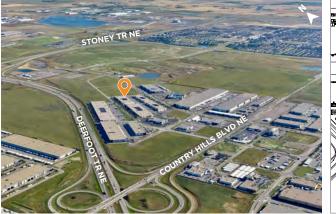

Surrounded by a multitude of amenities including restaurants, cafes, retail shops, personal service, and more

Immediate access to Deerfoot Trail, Trans-Canada Highway, and Stoney Trail

Ability to accommodate all tenant sizes