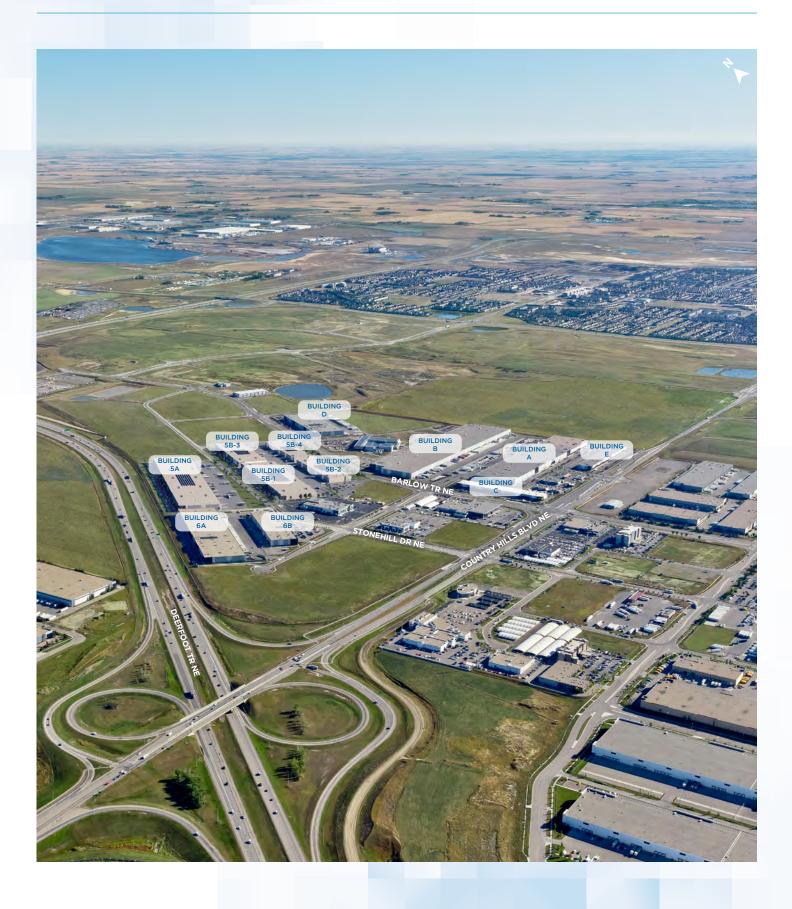

#### **For Lease**

StoneGate Industrial 5B3 11600 Stonehill Drive NE, Calgary

# Unique industrial opportunity available in northeast Calgary

No other industrial area in Calgary compares to StoneGate Industrial—not in scale, accessibility, or thoroughness in planning.

Built with transport and access in mind, StoneGate Industrial caters to the unique needs of the distribution and logistics industry as well as light manufacturing and commercial service users. A high dock-todoor ratio, large truck courts and convenient egress and ingress to Calgary's main arteries make StoneGate Industrial the perfect home for sophisticated distribution companies.

Surrounded by a multitude of amenities including restaurants, cafes, retail shops, personal service, and more

Immediate access to Deerfoot Trail, Trans-Canada Highway, and Stoney Trail

Ability to accommodate all tenant sizes