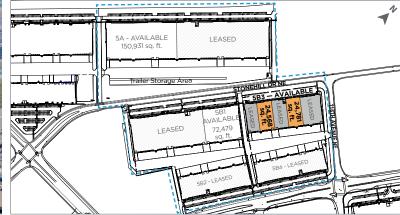

#### **For Lease**

StoneGate Industrial 5B3 11600 Stonehill Drive NE, Calgary

### **Details**

| Municipal Address   | 11600 Stonehill Drive NE, Calgary                        | Clear Height          | 32 FT.                                                                    |
|---------------------|----------------------------------------------------------|-----------------------|---------------------------------------------------------------------------|
| Area Available      | +/- 24,568 SQ.FT. to 49,349 SQ.FT.                       | Standard Column Grid  | 55' x 40'                                                                 |
| Minimum Tenant Size | +/- 24,568 SQ. FT.                                       | Lighting              | Motion Sensor LED                                                         |
| Power               | 2000 A, 600 V (full building)                            | Sprinklers            | ESFR                                                                      |
| Zoning              | Industrial General (I-G)                                 | Lease Rate            | Market                                                                    |
| Availability        | Immediate                                                | Operating Costs/Taxes | \$5.13/SQ. FT. (2025 Estimate)                                            |
| Loading             | 11 (8' x 10') dock doors,<br>1 (12' x 14') drive-in door | Additional Features   | Targeting LEED Silver certification,<br>Fully fenced/secured truck court, |
| Staff Parking       | 104 Stalls                                               | Additional Pedlures   | Fiber-optic services to site                                              |