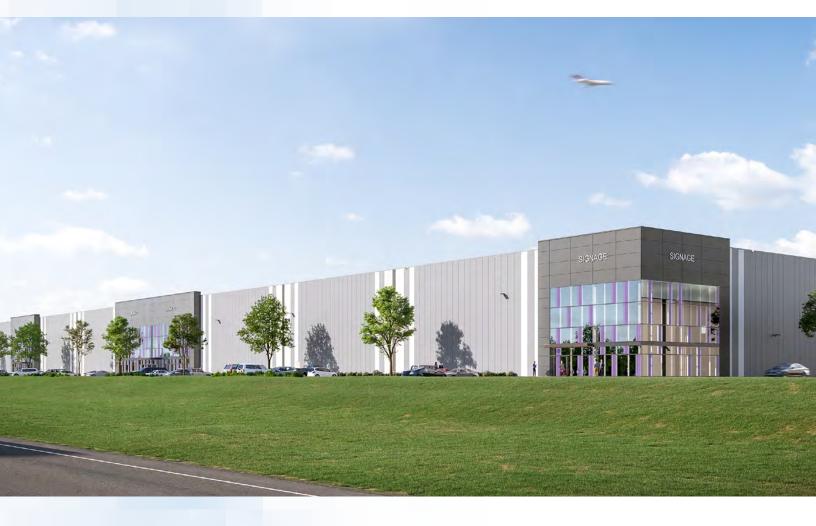

# Unique industrial opportunity available in northeast Calgary

No other industrial area in Calgary compares to StoneGate Industrial—not in scale, accessibility, or thoroughness in planning.

Built with transport and access in mind, StoneGate Industrial caters to the unique needs of the distribution and logistics industry as well as light manufacturing and commercial service users. A high dock-todoor ratio, large truck courts and convenient egress and ingress to Calgary's main arteries make StoneGate Industrial the perfect home for sophisticated distribution companies.

Surrounded by a multitude of amenities including restaurants, cafes, retail shops, personal service, and more

Immediate access to Deerfoot Trail, Trans-Canada Highway, and Stoney Trail

Ability to accommodate all tenant sizes