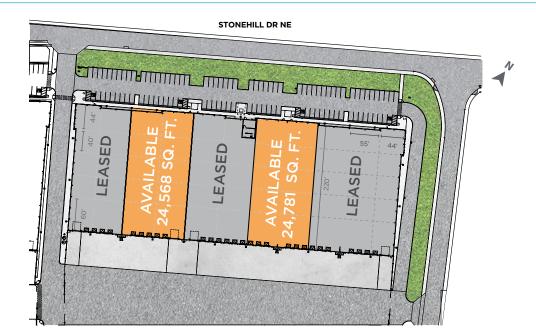

#### **For Lease**

StoneGate Industrial 5B3 11600 Stonehill Drive NE, Calgary

### **Details**

| Municipal Address   | 11600 Stonehill Drive NE, Calgary                        | Clear Height          | 32 FT.                                                                    |
|---------------------|----------------------------------------------------------|-----------------------|---------------------------------------------------------------------------|
| Area Available      | +/- 24,568 SQ.FT. to 49,349 SQ.FT.                       | Standard Column Grid  | 55' x 40'                                                                 |
| Minimum Tenant Size | +/- 24,568 SQ. FT.                                       | Lighting              | Motion Sensor LED                                                         |
| Power               | 2000 A, 600 V (full building)                            | Sprinklers            | ESFR                                                                      |
| Zoning              | Industrial General (I-G)                                 | Lease Rate            | Market                                                                    |
| Availability        | Immediate                                                | Operating Costs/Taxes | \$5.13/SQ. FT. (2025 Estimate)                                            |
| Loading             | 11 (8' x 10') dock doors,<br>1 (12' x 14') drive-in door | Additional Features   | Targeting LEED Silver certification,<br>Fully fenced/secured truck court, |
| Staff Parking       | 104 Stalls                                               | Additional Pedlures   | Fiber-optic services to site                                              |