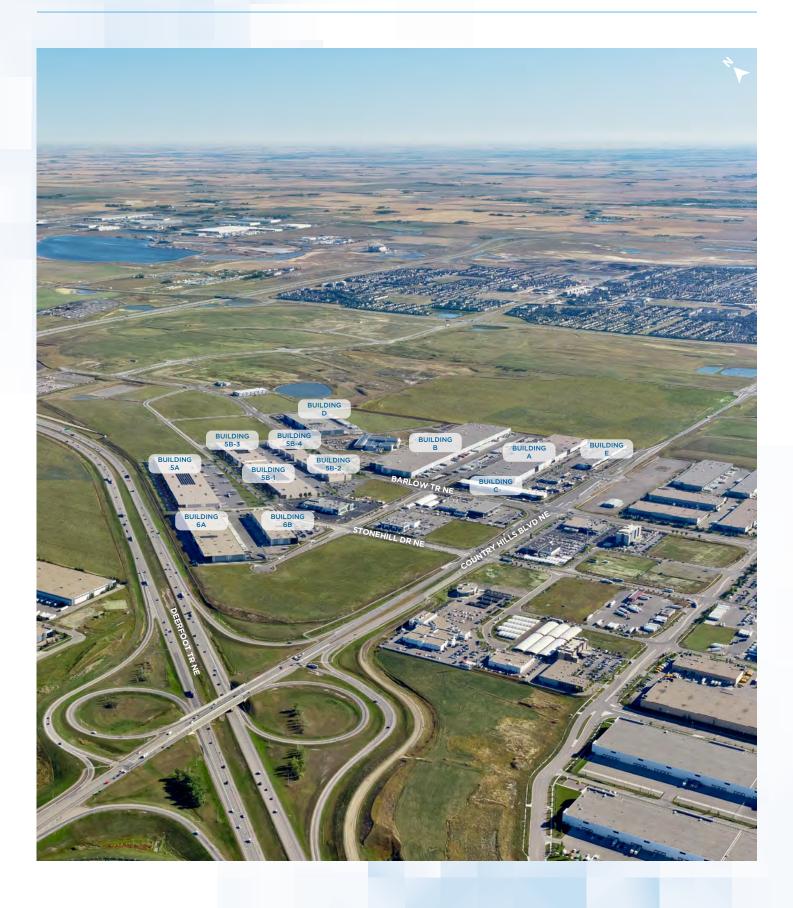

# Unique industrial opportunity available in northeast Calgary

No other industrial area in Calgary compares to StoneGate Industrial—not in scale, accessibility, or thoroughness in planning.

Built with transport and access in mind, StoneGate Industrial caters to the unique needs of the distribution and logistics industry as well as light manufacturing and commercial service users. A high dock-todoor ratio, large truck courts and convenient egress and ingress to Calgary's main arteries make StoneGate Industrial the perfect home for sophisticated distribution companies.

Surrounded by a multitude of amenities including restaurants, cafes, retail shops, personal service, and more

Immediate access to Deerfoot Trail, Trans-Canada Highway, and Stoney Trail

Ability to accommodate all tenant sizes