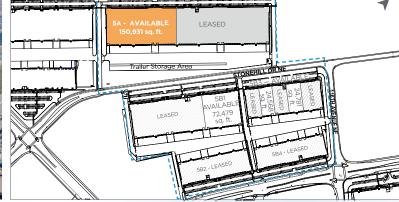

#### **For Lease**

StoneGate Industrial 5A 11575 Stonehill Drive NE, Calgary

### **Details**

| Municipal Address   | 11575 Stonehill Drive NE, Calgary                         |
|---------------------|-----------------------------------------------------------|
| Area Available      | +/- 46,200 SQ. FT. to 150,931 SQ. FT                      |
| Minimum Tenant Size | +/- 46,200 SQ. FT.                                        |
| Power               | 3000 A, 600 V (Full Building)                             |
| Zoning              | Industrial General (I-G)                                  |
| Availability        | Immediate                                                 |
| Loading             | 29 (9' x 10') dock doors,<br>3 (12' x 14') drive-in doors |
| Staff Parking       | 230 Stalls                                                |
| Trailer Parking     | 73 Stalls                                                 |