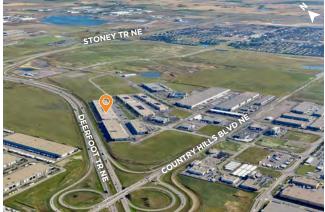

Surrounded by a multitude of amenities including restaurants, cafes, retail shops, personal service, and more

Immediate access to Deerfoot Trail, Trans-Canada Highway, and Stoney Trail

Ability to accommodate all tenant sizes