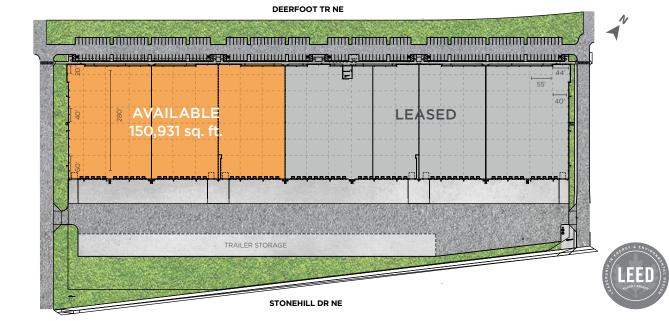

### **Details**

| Municipal Address   | 11575 Stonehill Drive NE, Calgary                         |
|---------------------|-----------------------------------------------------------|
| Area Available      | +/- 46,200 SQ. FT. to 150,931 SQ. FT                      |
| Minimum Tenant Size | +/- 46,200 SQ. FT.                                        |
| Power               | 3000 A, 600 V (Full Building)                             |
| Zoning              | Industrial General (I-G)                                  |
| Availability        | Immediate                                                 |
| Loading             | 29 (9' x 10') dock doors,<br>3 (12' x 14') drive-in doors |
| Staff Parking       | 230 Stalls                                                |
| Trailer Parking     | 73 Stalls                                                 |

| Clear Height          | 40 FT.                         |
|-----------------------|--------------------------------|
| Standard Column Grid  | 55' x 40'                      |
| Lighting              | Motion Sensor LED              |
| Sprinklers            | ESFR                           |
| Lease Rate            | Market                         |
| Operating Costs/Taxes | \$5.14/SQ. FT. (2025 Estimate) |
| Green Certification   | LEED Silver                    |
|                       |                                |