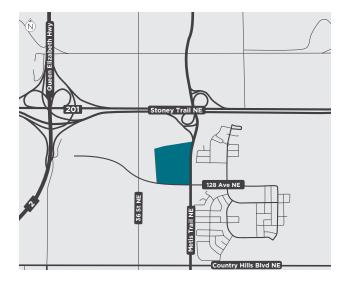

### StoneGate Common

128 Avenue NE and Barlow Crescent, Calgary, AB

**StoneGate Landing** is slated to be the largest AAA business park of its kind in Western Canada. The project consists of over 800 acres and up to 14 million sq. ft. of commercial space to accommodate industrial, retail, and office developments. With outstanding access to Calgary's major transportation routes and located north of the Calgary International Airport, StoneGate Landing will offer a diverse shopping experience for this rapidly expanding part of the city.

# StoneGate Common

128 Avenue NE and Barlow Crescent, Calgary, AB