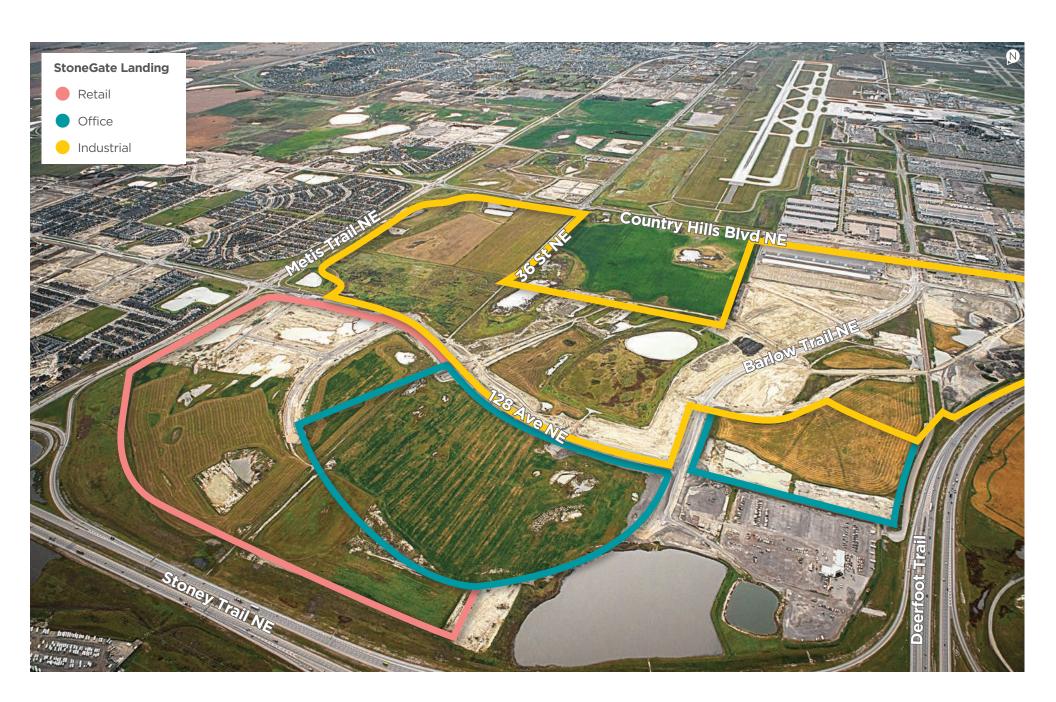

### StoneGate Common

128 Avenue NE and Barlow Crescent, Calgary, AB

**StoneGate Landing** is slated to be the largest AAA business park of its kind in Western Canada. The project consists of over 800 acres and up to 14 million sq. ft. of commercial space to accommodate industrial, retail, and office developments. With outstanding access to Calgary's major transportation routes and located north of the Calgary International Airport, StoneGate Landing will offer a diverse shopping experience for this rapidly expanding part of the city.

**StoneGate Common**, the retail portion of StoneGate Landing, is a signature retail development that will serve northeast Calgary and the Greater Calgary Region along with providing retail options for patrons and employees of the 10 million sq. ft. industrial park, a 2.5 million sq. ft. suburban office development, and auto dealerships. This retail centre, anchored by a Walmart Supercentre will consist of 720,000 sq. ft. of retail space once completed. Several opportunities are available for tenants in a wide range of sizes including CRU, mid-size box, restaurants, quick service food, fashion, and many more.