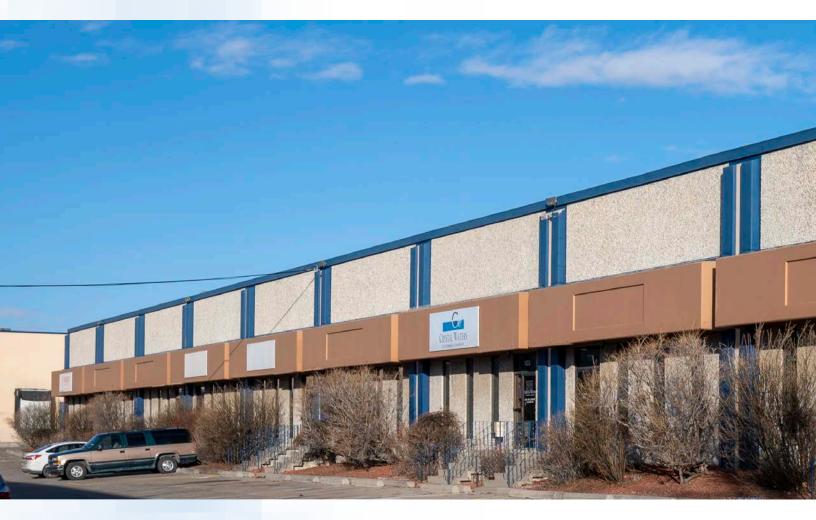

## **For Lease**

Skyline Industrial Park #107 – 1120 53 Avenue NE, Calgary

# Unique industrial opportunity available in northeast Calgary

Located in northeast Calgary, Skyline Industrial Park is comprised of eight industrial buildings totaling over 349,000 square feet. The industrial park includes both multi and single tenant buildings with a wide variety of bay sizes ranging from 2,200 to 25,000 square feet.