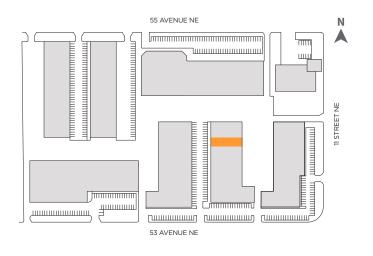

## **Details**

| Municipal Address   | #107 - 1120 53 Avenue NE, Calgary                                  |
|---------------------|--------------------------------------------------------------------|
| Area Available      | +/- 3,768 SQ. FT.                                                  |
| Warehouse Area      | +/- 2,868 SQ. FT.                                                  |
| Total Building Area | +/- 40,110 SQ. FT.                                                 |
| Ceiling Height      | 21' clear                                                          |
| Power               | 100 A, 120/208 V 3-phase                                           |
| Zoning              | Industrial General (I-G)                                           |
| Availability        | 30 days notice                                                     |
| Operating Costs     | \$7.36 / SQ. FT.                                                   |
| Loading             | 1 drive-in door (12 x 12 FT.)                                      |
| Other details       | Close proximity to significant amenities and public transportation |