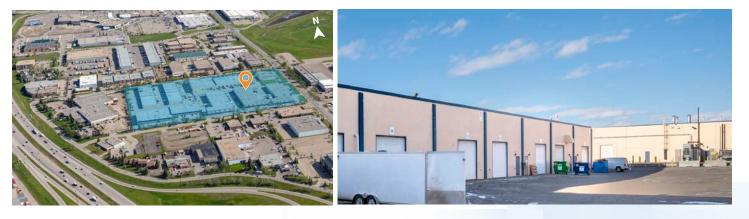

# Unique industrial opportunity available in northeast Calgary

Located in northeast Calgary, Skyline Industrial Park is comprised of eight industrial buildings totaling over 349,000 square feet. The industrial park includes both multi and single tenant buildings with a wide variety of bay sizes ranging from 2,200 to 25,000 square feet.

Skyline Industrial Park is in close proximity to Calgary International Airport and major thoroughfares including Deerfoot Trail, Trans-Canada Highway, Stoney Trail and McKnight Boulevard. Its prime location offers quick access to a multitude of amenities for staff and customers such as Deerfoot City, Aviation Crossing, and more.