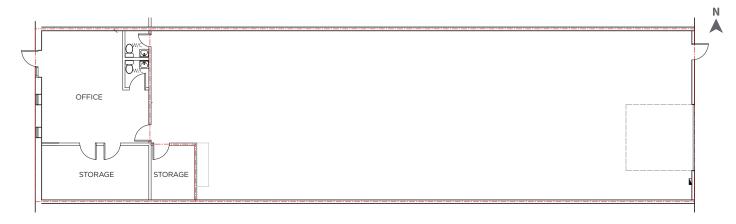

## **Details**

| Municipal Address   | #106 - 1120 53 Avenue NE, Calgary                                  |
|---------------------|--------------------------------------------------------------------|
| Area Available      | +/- 3,782 SQ. FT.                                                  |
| Office Area         | +/- 746 SQ. FT.                                                    |
| Warehouse Area      | +/- 3,036 SQ. FT.                                                  |
| Total Building Area | +/- 40,110 SQ. FT.                                                 |
| Power               | 100 A, 120/208 V 3-phase                                           |
| Zoning              | Industrial General (I-G)                                           |
| Availability        | Immediate                                                          |
| Operating Costs     | \$7.36 / SQ. FT.                                                   |
| Loading             | 1 drive-in door (12 x 12 FT.)                                      |
| Other details       | Close proximity to significant amenities and public transportation |