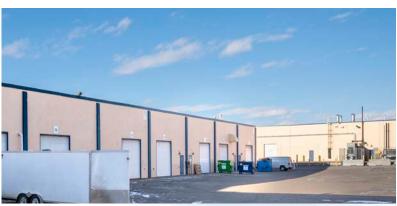

Skyline Industrial Park #106 - 1120 53 Avenue NE, Calgary

## **Unique industrial opportunity** available in northeast Calgary

Located in northeast Calgary, Skyline Industrial Park is comprised of eight industrial buildings totaling over 349,000 square feet. The industrial park includes both multi and single tenant buildings with a wide variety of bay sizes ranging from 2,200 to 25,000 square feet.

Skyline Industrial Park is in close proximity to Calgary International Airport and major thoroughfares including Deerfoot Trail, Trans-Canada Highway, Stoney Trail and McKnight Boulevard. Its prime location offers quick access to a multitude of amenities for staff and customers such as Deerfoot City, Aviation Crossing, and more.