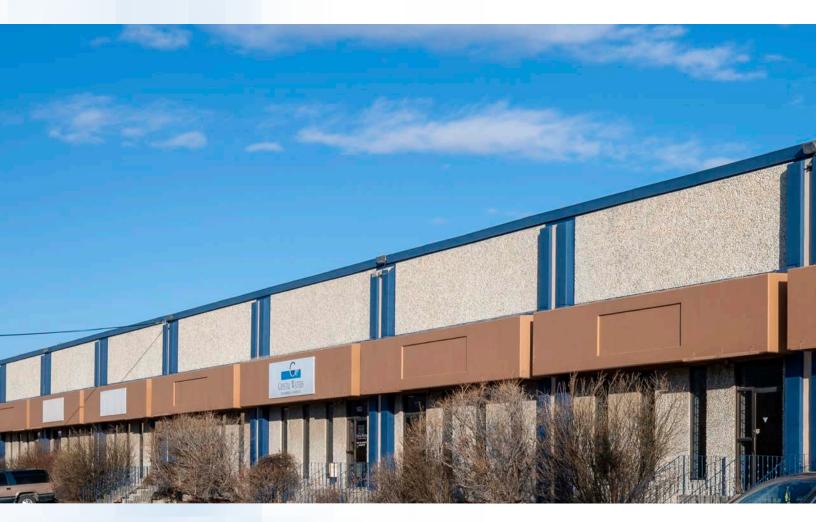

Skyline Industrial Park #106 - 1120 53 Avenue NE, Calgary

## **Unique industrial opportunity** available in northeast Calgary

Located in northeast Calgary, Skyline Industrial Park is comprised of eight industrial buildings totaling over 349,000 square feet. The industrial park includes both multi and single tenant buildings with a wide variety of bay sizes ranging from 2,200 to 25,000 square feet.