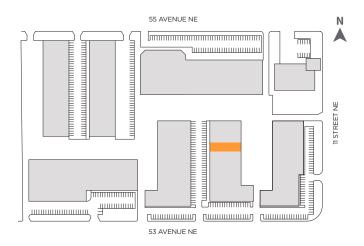

Skyline Industrial Park #106 - 1120 53 Avenue NE, Calgary

## **Details**

| Municipal Address   | #106 - 1120 53 Avenue NE, Calgary                                  |
|---------------------|--------------------------------------------------------------------|
| Area Available      | +/- 3,782 SQ. FT.                                                  |
| Office Area         | +/- 746 SQ. FT.                                                    |
| Warehouse Area      | +/- 3,036 SQ. FT.                                                  |
| Total Building Area | +/- 40,110 SQ. FT.                                                 |
| Power               | 100 A, 120/208 V 3-phase                                           |
| Zoning              | Industrial General (I-G)                                           |
| Availability        | Immediate                                                          |
| Operating Costs     | \$7.36 / SQ. FT.                                                   |
| Loading             | 1 drive-in door (12 x 12 FT.)                                      |
| Other details       | Close proximity to significant amenities and public transportation |