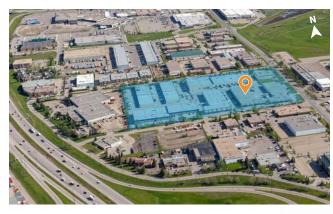

## **Unique industrial opportunity** available in northeast Calgary

Located in northeast Calgary, Skyline Industrial Park is comprised of eight industrial buildings totaling over 349,000 square feet. The industrial park includes both multi and single tenant buildings with a wide variety of bay sizes ranging from 2,200 to 25,000 square feet.

Skyline Industrial Park is in close proximity to Calgary International Airport and major thoroughfares including Deerfoot Trail, Trans-Canada Highway, Stoney Trail and McKnight Boulevard. Its prime location offers quick access to a multitude of amenities for staff and customers such as Deerfoot City, Aviation Crossing, and more.