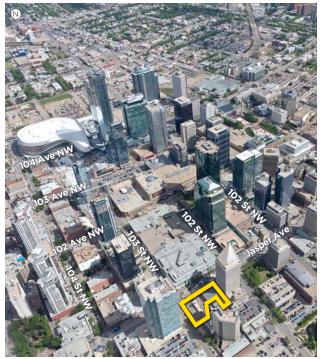

# Paramount Paramount

Jasper Avenue and 103 Street NW, Edmonton, AB

The Paramount mixed-use development can be found in the heart of downtown Edmonton at the intersection of Jasper Avenue and 103 Street NW. Its prime location is within walking distance to ICE District, Canada's newest and largest mixed-use sports and entertainment district, along with a number of bus stops and Light Rail Transit (LRT) stations, making this area an attractive destination for working professionals, students, residents, and visitors. Known as the city's premier main street, Jasper Avenue is popular for its mix of businesses including restaurants, cafes, and boutique and national retailers. Jasper Avenue also features heritage buildings, office towers, and an increasing number of high-rise residential developments as well as connects some of Edmonton's highly-populated neighbourhoods including Westmount, Oliver, and Downtown.