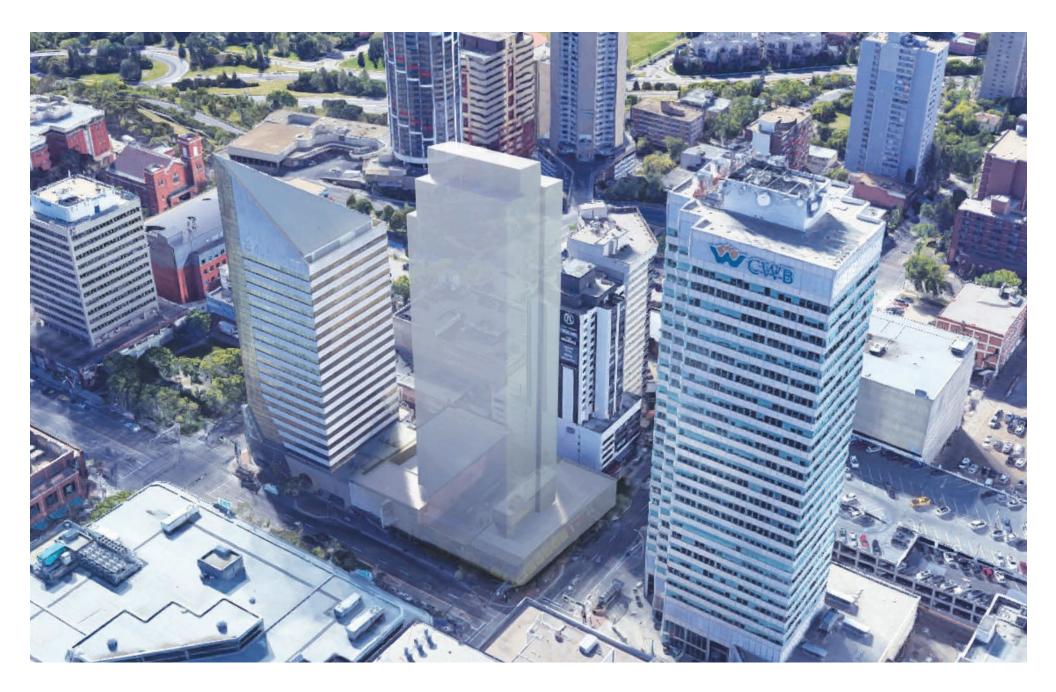

# Paramount Paramount

Jasper Avenue and 103 Street NW, Edmonton, AB

The Paramount mixed-use development can be found in the heart of downtown Edmonton at the intersection of Jasper Avenue and 103 Street NW. Its prime location is within walking distance to ICE District, Canada's newest and largest mixed-use sports and entertainment district, along with a number of bus stops and Light Rail Transit (LRT) stations, making this area an attractive destination for working professionals, students, residents, and visitors. Known as the city's premier main street, Jasper Avenue is popular for its mix of businesses including restaurants, cafes, and boutique and national retailers. Jasper Avenue also features heritage buildings, office towers, and an increasing number of high-rise residential developments as well as connects some of Edmonton's highly-populated neighbourhoods including Westmount, Oliver, and Downtown.

Once completed, the tower will feature 346 residential suites (approx. 525 residents) above 13,800 sq. ft. of ground floor retail space with most units facing Jasper Avenue for maximum exposure.