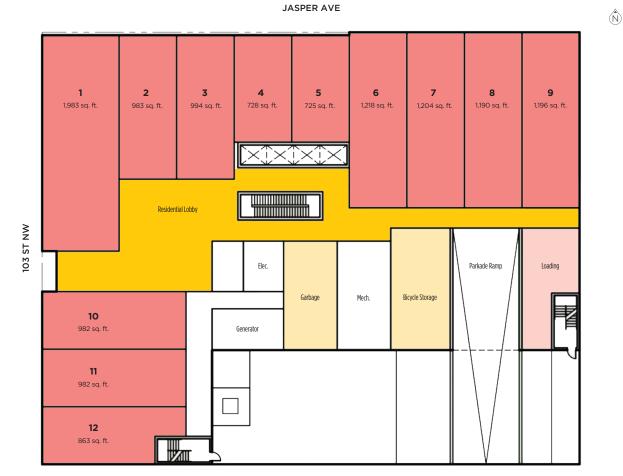

Once completed, the tower will feature 346 residential suites (approx. 525 residents) above 13,800 sq. ft. of ground floor retail space with most units facing Jasper Avenue for maximum exposure.

### SIZE (NLA)

Total Retail (Ground Floor)......13,800 sq. ft.

LANEWAY

Retail
Retail Services
Residential
Residential Services