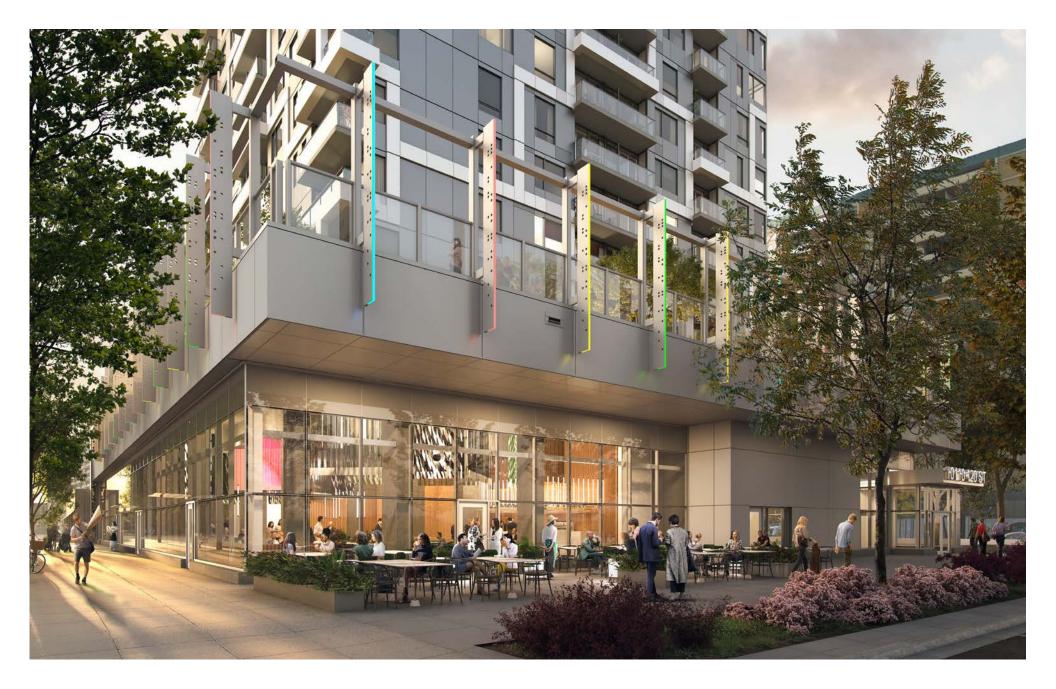

The 33-storey tower will include 345 residential suites (approx. 515 residents), office space and 8,600 sq. ft. of retail space for a variety of businesses. Retail tenants will face Jasper Avenue for easy street-level access along this busy thoroughfare. Citizen on Jasper is located on the former Edmonton headquarters for the Canadian National Institute of the Blind. To pay homage to the legacy of this institution, we are proud to incorporate commemorative references into the structural art as part of the building's design.