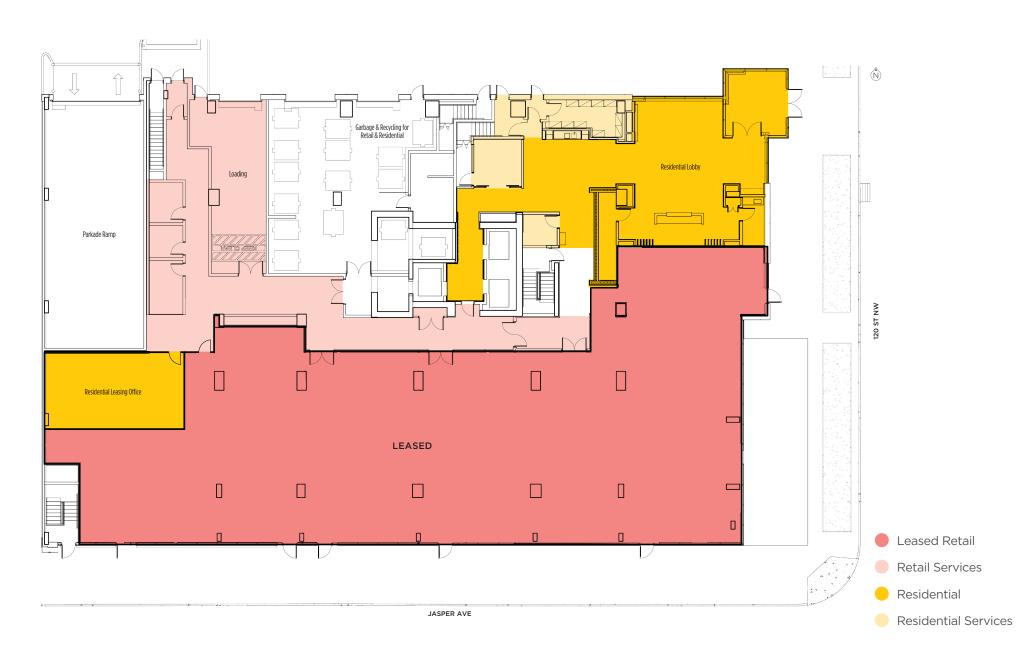

The 33-storey tower will include 345 residential suites (approx. 515 residents), office space and 8,600 sq. ft. of retail space for a variety of businesses. Retail tenants will face Jasper Avenue for easy street-level access along this busy thoroughfare. Citizen on Jasper is located on the former Edmonton headquarters for the Canadian National Institute of the Blind. To pay homage to the legacy of this institution, we are proud to incorporate commemorative references into the structural art as part of the building's design.

### SIZE (NLA)

Total Retail (Ground Floor)......8,600 sq. ft.