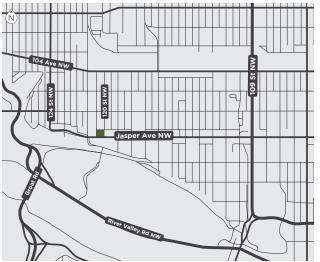

# e Citizen on Jasper

Jasper Avenue and 120 Street NW, Edmonton, AB | citizenonjasper.com

Located at the highly visible intersection of Jasper Avenue and 120 Street NW, this mixed-use development is set to be a dynamic addition to Edmonton's central neighbourhoods, including Downtown. The family-oriented community is one of Alberta's most densely-populated areas and is just minutes away from the downtown core. The community is ranked as one of the city's Best Neighbourhoods because of its close proximity to schools, boutique shopping, parks, local restaurants, grocery stores, and entertainment.

The 33-storey tower will include 345 residential suites (approx. 515 residents), office space and 8,600 sq. ft. of retail space for a variety of businesses. Retail tenants will face Jasper Avenue for easy street-level access along this busy thoroughfare. Citizen on Jasper is located on the former Edmonton headquarters for the Canadian National Institute of the Blind. To pay homage to the legacy of this institution, we are proud to incorporate commemorative references into the structural art as part of the building's design.