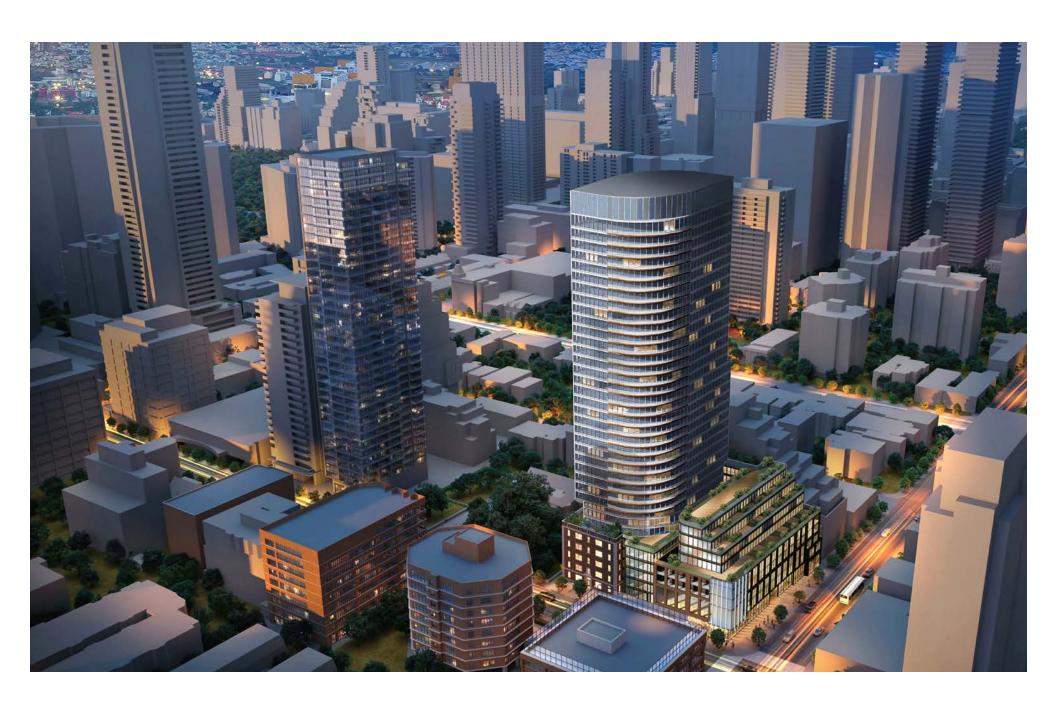

### Church & Wellesley

Church Street and Wellesley Street E, Toronto, ON

This mixed-use development is situated at Toronto's landmark corner of Church Street and Wellesley Street East right in the heart of the vibrant LGBTQ+ community, downtown Toronto's most diverse and lively neighbourhood. The area is an urban destination for locals to gather and is a major tourist attraction for the Toronto Pride Festival, nightlife, and celebration of arts and culture. Only a few steps away from Wellelsey subway station, the project is conveniently located near transit and is within walking distance to downtown's world-class shopping, restaurants, sports, entertainment, and Canada's largest financial district.

# Church & Wellesley

Church Street and Wellesley Street E, Toronto, ON