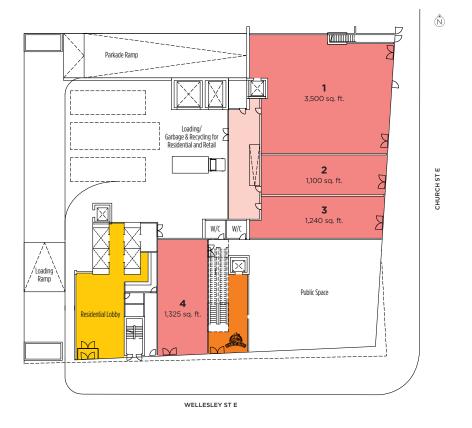

The development will feature 405 residential suites (approx. 610 residents) above 32,200 sq. ft. of retail space comprising of 7,200 sq. ft. of ground floor retail and a 25,100 sq. ft. Farm Boy grocery store on the second floor.

#### SIZE (NLA)

| Total Retail            | 32,200 sq. ft. |
|-------------------------|----------------|
| Ground Floor            | 7,200 sq. ft.  |
| Second Floor (Farm Boy) | 25,100 sq. ft. |

#### **GROUND FLOOR**