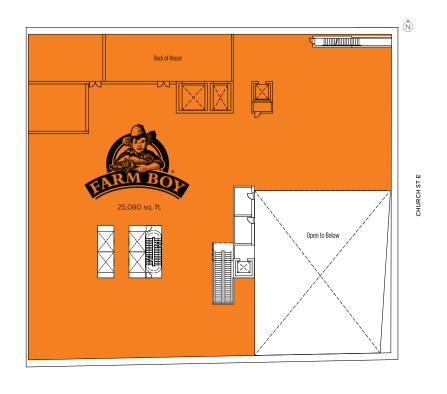

#### SECOND FLOOR

WELLESLEY ST E

The development will feature 405 residential suites (approx. 610 residents) above 32,200 sq. ft. of retail space comprising of 7,200 sq. ft. of ground floor retail and a 25,100 sq. ft. Farm Boy grocery store on the second floor.

#### SIZE (NLA)

| Total Retail            | 32,200 sq. ft. |
|-------------------------|----------------|
| Ground Floor            | 7,200 sq. ft.  |
| Second Floor (Farm Boy) | 25,100 sq. ft. |