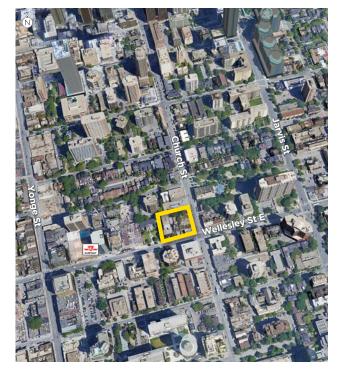

### Church & Wellesley

Church Street and Wellesley Street E, Toronto, ON

This mixed-use development is situated at Toronto's landmark corner of Church Street and Wellesley Street East right in the heart of the vibrant LGBTQ+ community, downtown Toronto's most diverse and lively neighbourhood. The area is an urban destination for locals to gather and is a major tourist attraction for the Toronto Pride Festival, nightlife, and celebration of arts and culture. Only a few steps away from Wellelsey subway station, the project is conveniently located near transit and is within walking distance to downtown's world-class shopping, restaurants, sports, entertainment, and Canada's largest financial district.