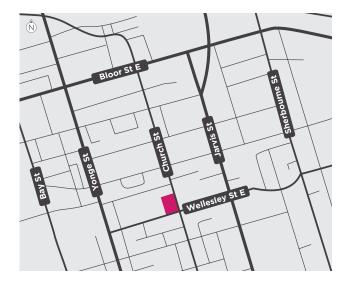

### Church & Wellesley

Church Street and Wellesley Street E, Toronto, ON

This mixed-use development is situated at Toronto's landmark corner of Church Street and Wellesley Street East right in the heart of the vibrant LGBTQ+ community, downtown Toronto's most diverse and lively neighbourhood. The area is an urban destination for locals to gather and is a major tourist attraction for the Toronto Pride Festival, nightlife, and celebration of arts and culture. Only a few steps away from Wellelsey subway station, the project is conveniently located near transit and is within walking distance to downtown's world-class shopping, restaurants, sports, entertainment, and Canada's largest financial district.